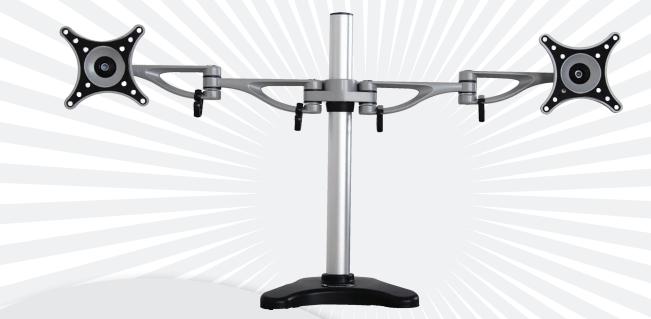

## MODEL ADM203

## Lifestyle monitor mount

Height adjustable dual arm desk mount, dual monitor. A rock solid, bolt down solution for home or office users who commonly work with multiple small flat panel TV's or monitors. The AVS lifestyle monitor mount provides ergonomic adjustability for hassle free, fingertip positioning of each monitor.

## SPECIFICATIONS

SUGGESTED SCREEN SIZE 10" - 24"

MOUNTING PATTERN 100x100mm(max)

MAXIMUM LOAD 8kg (17.6 lbs) TILT RANGE Tilt from 5° up and 15° down

VESA HOLE PATTERNS 75x75mm or 100x100mm

DUAL ARMS Dual arms for two monitors application.

## FEATURES AND BENEFITS

HEIGHT ADJUSTMENT Adjust to your optimal height for an ergonomic fit

CABLE MANAGMENT Cable management system gathers and routes your cables neatly MOUNTING OPTIONS C-clamp

FINISH Black